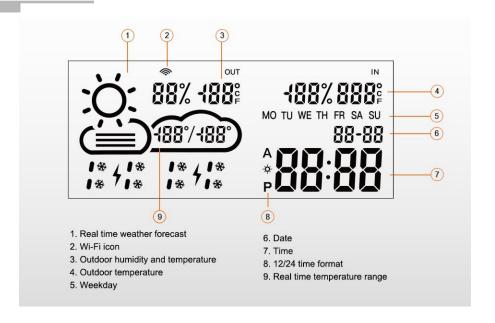

#### 产品外观/Appearance

### 产品特性/Product Features

- 1. 7.3-inch LED display
- 2. Wi-Fi network to get accurate time and date
- 3. Wi-Fi receives real-time weather forecast (weather conditions, temperature and humidity, temperature range)
- 4. Indoor temperature detection
- 5. Today and tomorrow weather forecast display (optional)
- 6. LED brightness is adjustable
- 7. LED night mode
- 8. Firmware upgrade function