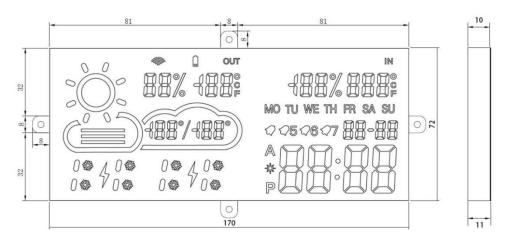

产品视图/Product View

广州市番禺区番禺大道北555号番禺节能科技园天安总部中心15号楼408 Rm.408,Building 15,Headquarters Center,Tian An Hi-Tech Ecological Park, No.555,Panyu Avenue N., Panyu District, Guangzhou, China Tel: 020-39218917-828 Fax: 020-3921-8997 http://www.adsmart.com.cn

9. WiseMirror APP intelligent control.

产品参数/Product Parameters

Working voltage: DC 12V/24V

Display: 7.3-inch LED display

The maximum power of the whole machine: 6W

Shell size: 186×88×11mm

Dehydrated silver area size: 166 × 68mm